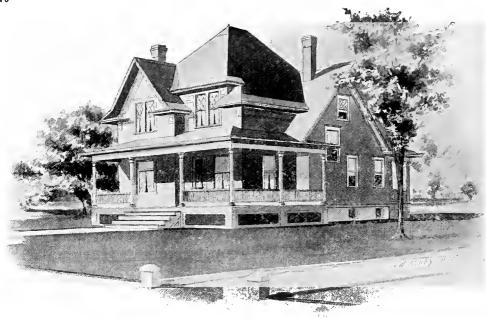

Design No. 2003

First Floor Plan

Second Floor Plan

#### Size: Width, 19 feet 10 inches; length, 38 feet, exclusive of porches

Blue prints consist of basement plan; first and second floor plans; front, two side elevations; wall sections and all necessary interior details. Specifications consist of about twenty pages of typewritten matter.

Full and complete working plans and specifications of this house will be furnished for \$5.00. Cost of this house is from about \$2,550,00 to about \$2,800.00, according to the locality in which it is built.